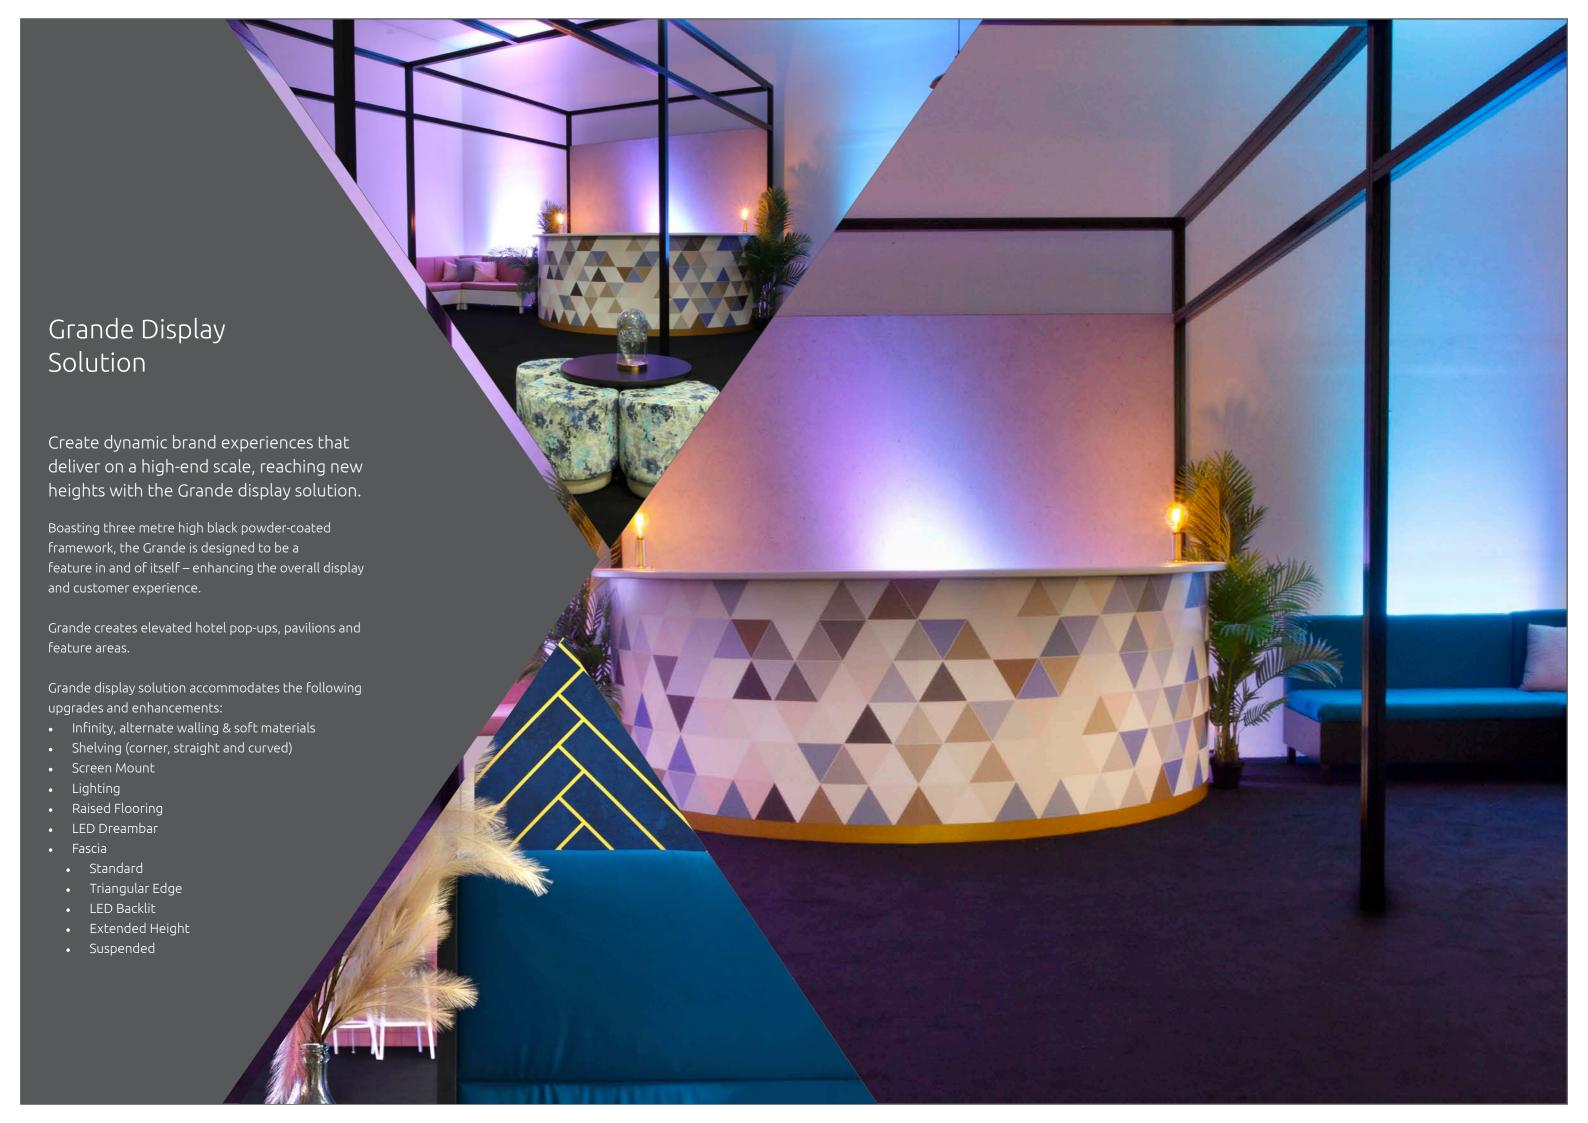

### 6. Grande display solution

Infinity supports Grande 60mm powder-coated frames, which can be used as an additional point of difference, or to establish Pavilions.