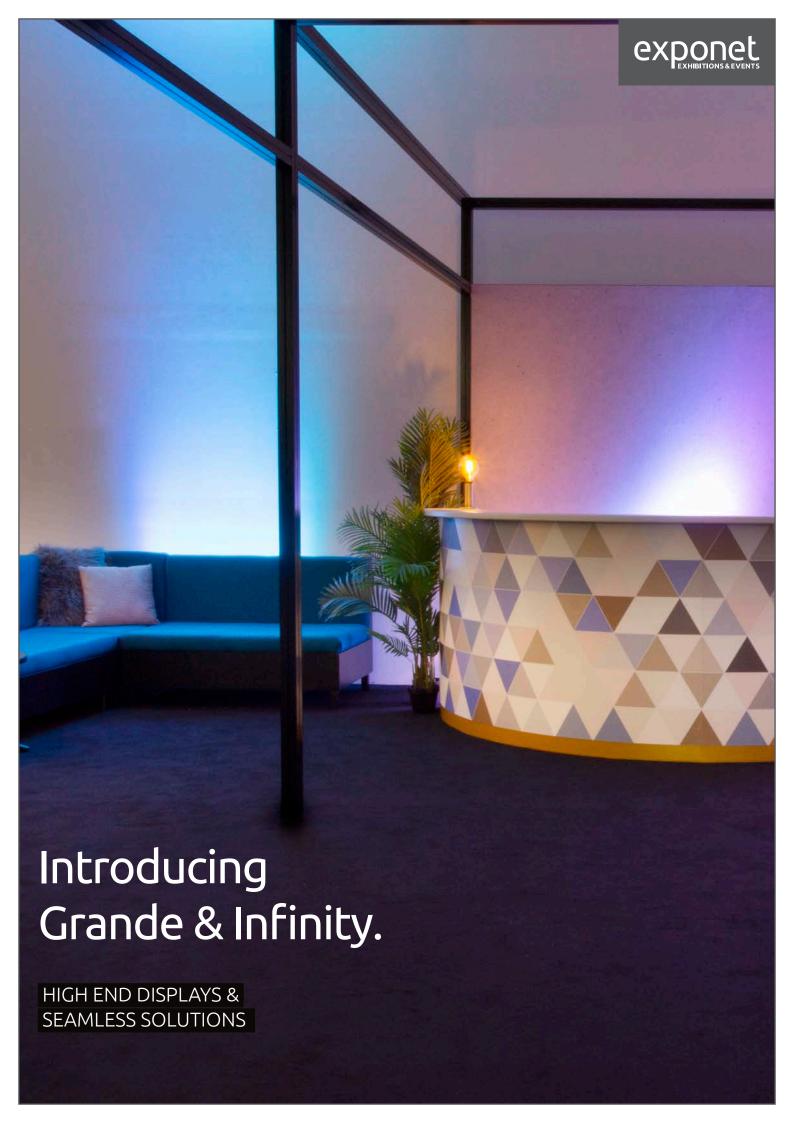

## Infinity Shell Scheme Configuration Options

### 1. Flooring

Select from ExpoNet's carpet offering, inclusive of Needlepunch and carpet tiles (available in varying colours) or select a raised flooring outcome for distinction.

2. Infills, fabric banners & sustainable solutions Infinity supports standard and sustainable print materials, such as 100% recyclable infills and fabric banners.

### 3. Fascia Configurations

Infinity supports standard (as shown), extended height, Vertical, LED Backlit as well as suspended.

#### 4. Audio Visual

Infinity supports screens of varying dimensions.

## 5. Wall Shelving

Infinity offers seamless shelving units which are supported by the internal framework. Choose from straight, sloped or corner solutions. Shelving units can be created with w