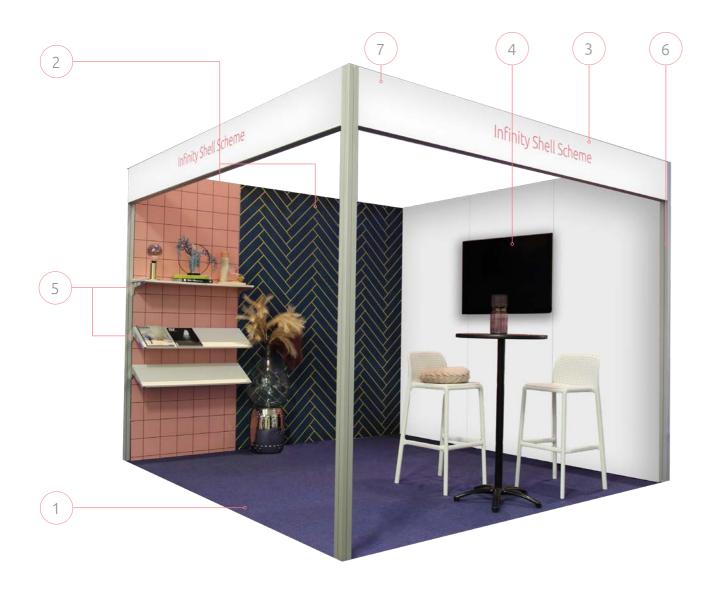

## Infinity Shell Scheme Configuration Options

### 1. Flooring

Select from ExpoNet's carpet offering, inclusive of Needlepunch and carpet tiles (available in varying colours) or select a raised flooring outcome for distinction.

2. Infills, fabric banners & sustainable solutions Infinity supports standard and sustainable print materials, such as 100% recyclable infills and fabric banners.

### 3. Fascia Configurations

Infinity supports standard (as shown), extended height, Vertical, LED Backlit as well as suspended.

#### 4. Audio Visual

Infinity supports screens of varying dimensions.

## 5. Wall Shelving

Infinity offers seamless shelving units which are supported by the internal framework. Choose from straight, sloped or corner solutions. Shelving units can be created with white, black or custom elements.

Slat walling is also available in white or black.

## 7. Lighting

Infinity supports standard track and arm lights, with added ability to integrate Dreambar lighting, which harnesses the power of RGB LED programmable colours