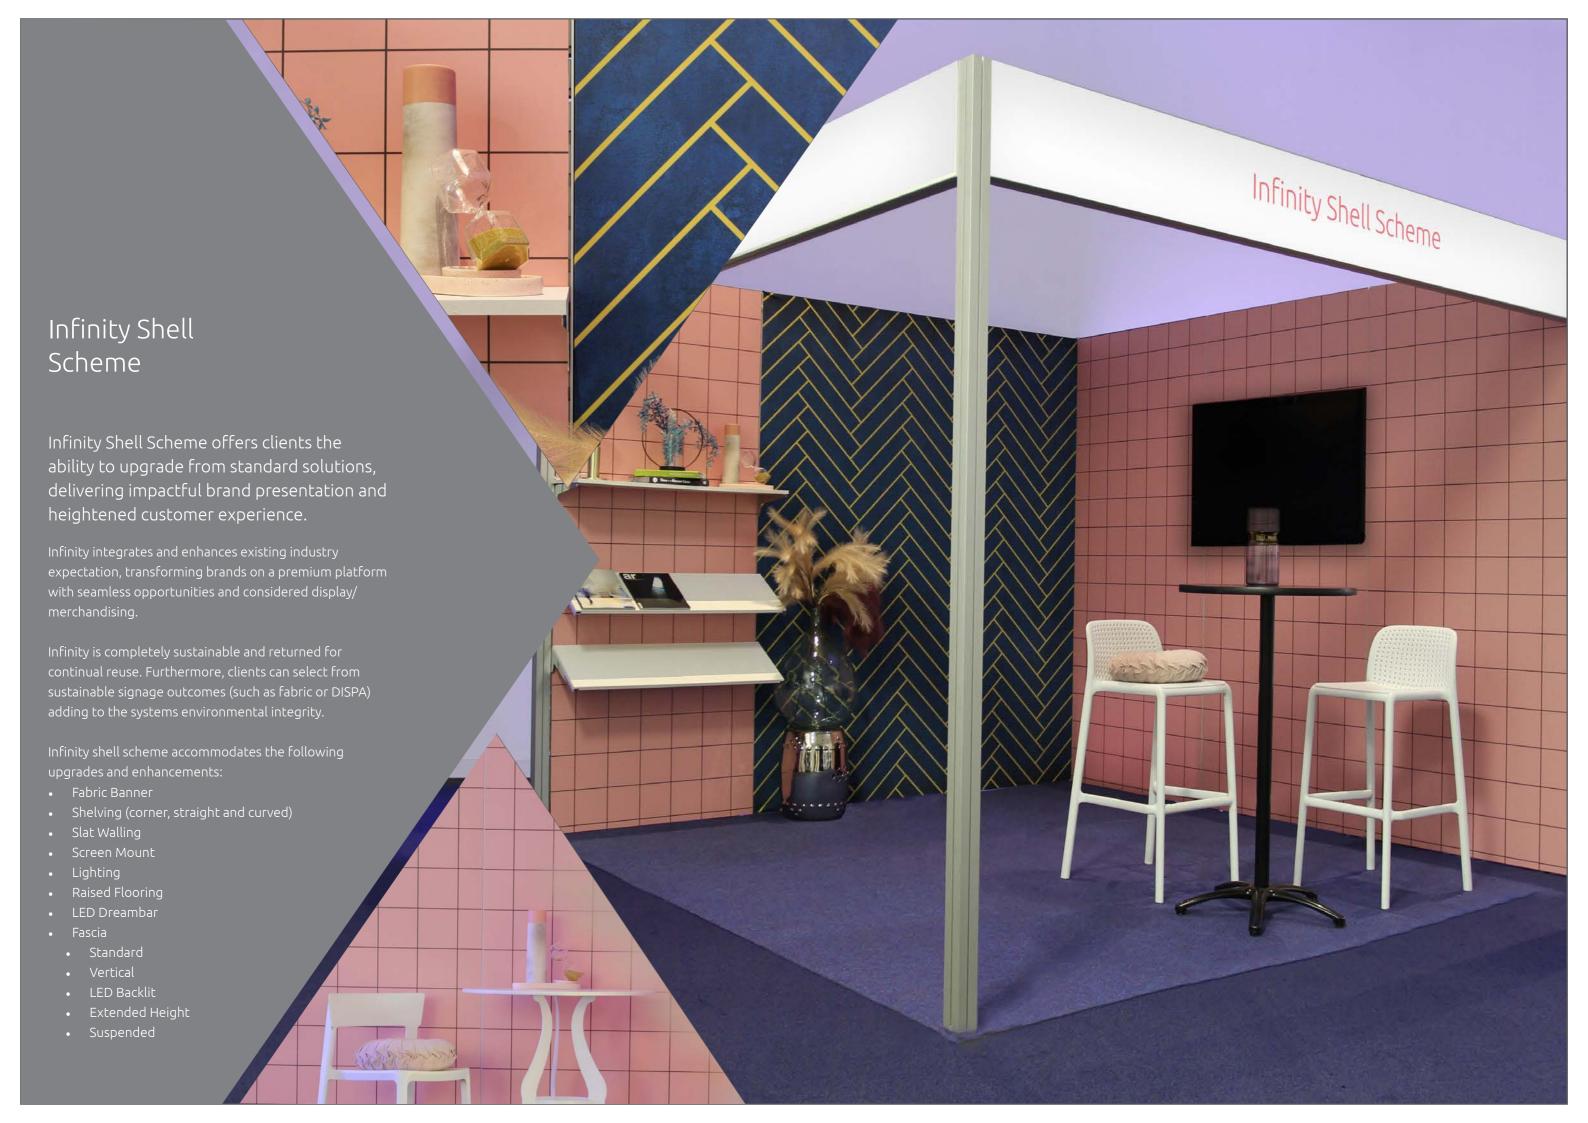

## Infinity Shell Scheme Configuration Options

### 1. Flooring

Select from ExpoNet's carpet offering, inclusive of Needlepunch and carpet tiles (available in varying colours) or select a raised flooring outcome for distinction.

2. Infills, fabric banners & sustainable solutions Infinity supports standard and sustainable print materials, such as 100% recyclable infills and fabric banners.

### 3. Fascia Configurations

Infinity supports standard (as shown), extended height, Vertical, LED Backlit as well as suspended.

#### 4. Audio Visual

Infinity supports screens of varying dimensions.

## 5. Wall Shelving

Infinity offers seamless shelving units which are supported by the internal framework. Choose from straight, sloped or corner solutions. Shelving units can be created with white, black or custom elements.

Slat walling is also available in white or black.

## 7. Lighting

Infinity supports standard track and arm lights, with added ability to integrate Dreambar lighting, which harnesses the power of RGB LED programmable colours