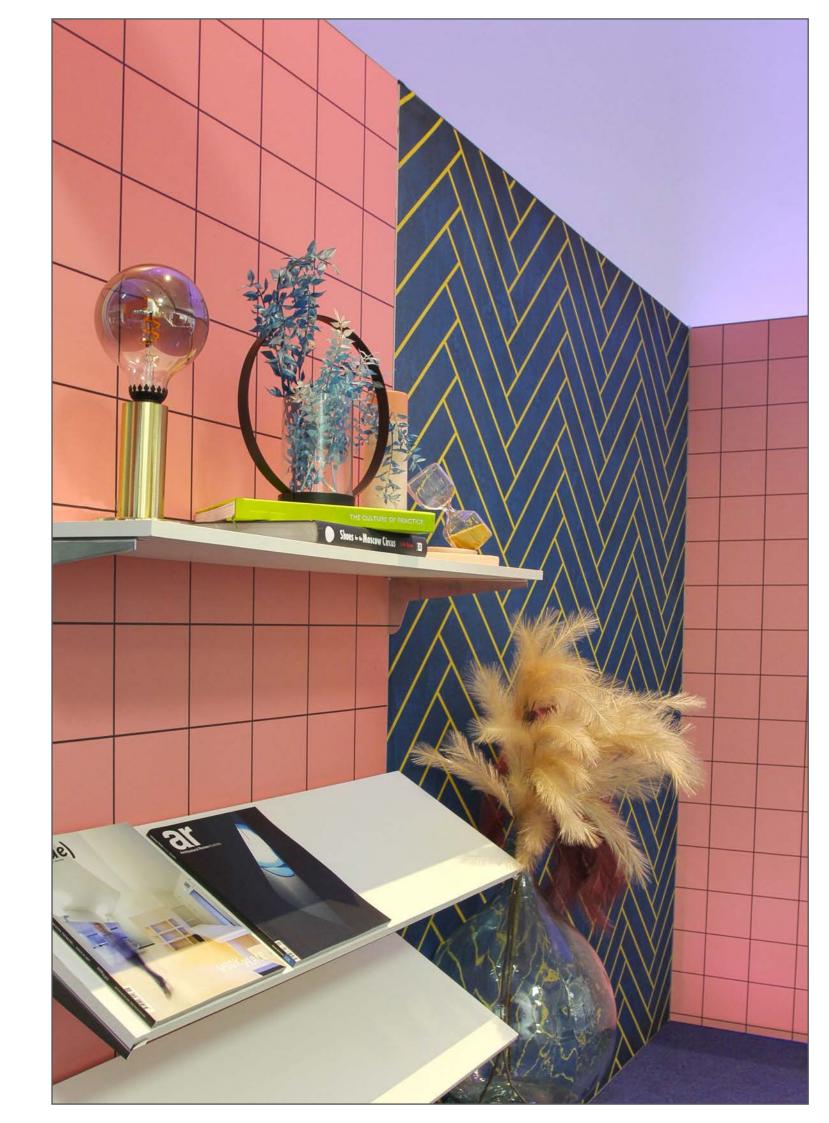

## 5. Wall Shelving

Infinity offers seamless shelving units which are supported by the internal framework. Choose from straight, sloped or corner solutions. Shelving units can be created with white, black or custom elements.

Slat walling is also available in white or black.